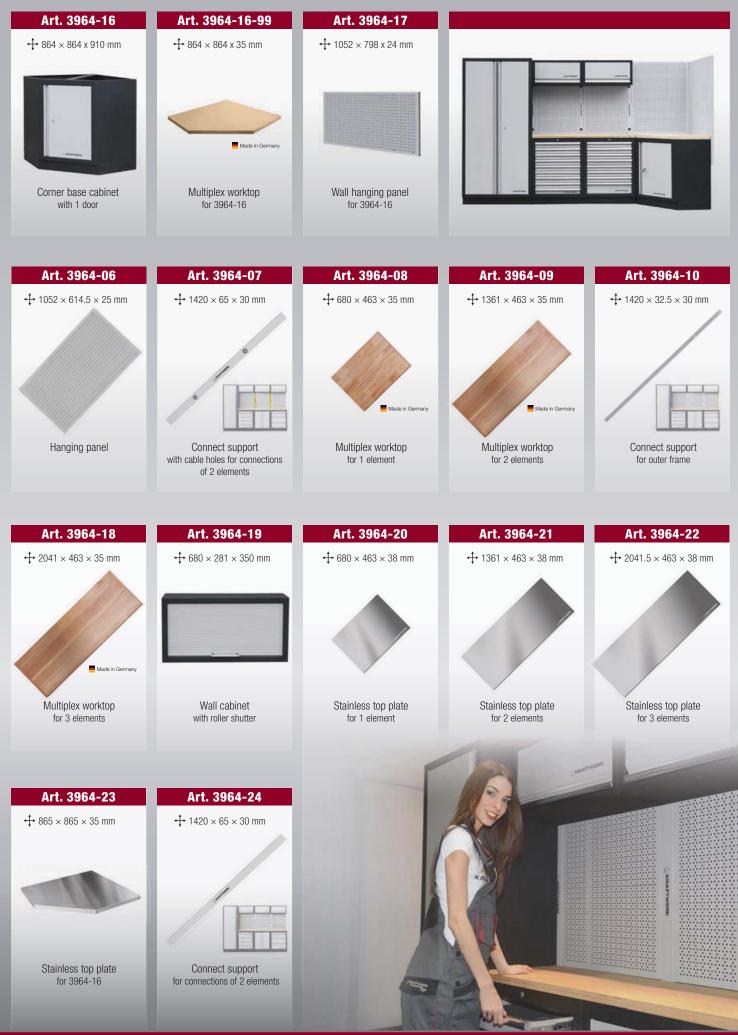

#### Art. 3964B

| Art. 3964-04         | Art. 3964-05                | Art. 3964-15                                                    |
|----------------------|-----------------------------|-----------------------------------------------------------------|
| ↔ 680 × 458 × 910 mm | <b>↓</b> 680 × 458 × 910 mm | + + 646 × 458 × 862 mm                                          |
|                      |                             | Applicable between 2 elements                                   |
|                      |                             | Multiplex worktop:                                              |
|                      |                             | 3964-18 or<br>3964-22                                           |
|                      |                             |                                                                 |
|                      | -                           |                                                                 |
| Base cabinet         | Base cabinet                | Rolling base cabinet                                            |
| with 4 drawers       | with 5 drawers              | with 7 drawers                                                  |
|                      |                             |                                                                 |
|                      |                             |                                                                 |
| Art. 3964-13         | Art. 3964-14                | 100% Compatible Made in Germany                                 |
| ↔ 680 × 458 × 910 mm | ↔ 680 × 458 × 910 mm        | COMPLETO Serie 4900<br>COMPLETO E V/A Serie 4902                |
|                      |                             | COMPLETO E V/A (%) Serie 4903                                   |
|                      |                             |                                                                 |
|                      |                             |                                                                 |
|                      |                             |                                                                 |
|                      |                             |                                                                 |
| Base cabinet         | Base cabinet                | Art. 3964C                                                      |
| with 9 drawers       | with 8 drawers              | 6-Elements Storage System                                       |
|                      |                             | 4 Wall cabinets with gas spring                                 |
|                      |                             | 2 Lockers with 4 shelves<br>1 2 doors base cabinet with 1 shelf |
|                      |                             | 1 4 drawer's base cabinet                                       |

- 2 doors base cabinet with
  1 4 drawer's base cabinet
  2 5 drawer's base cabinet
  4 Hanging panels
  2 Multiplex worktops
  1361 × 463 × 35 mm