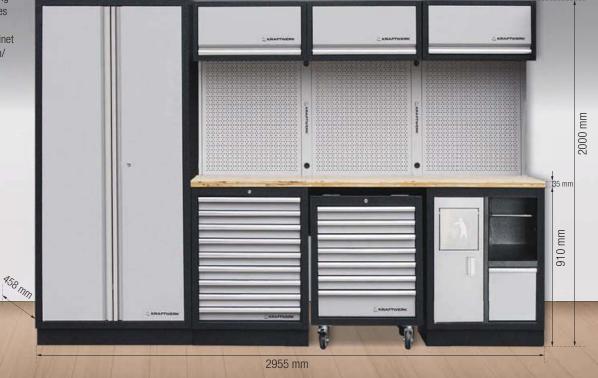

### **4-Elements Storage System** 3 Wall cabinets with gas spring

- 1 2 doors locker with 4 shelves
- 1 9 drawer's base cabinet
- 1 7 drawer's rolling base cabinet
- 1 Base cabinet with waste bin/ kitchen roll
- 3 Hanging panels
- 1 Multiplex worktop  $2041 \times 463 \times 35 \text{ mm}$