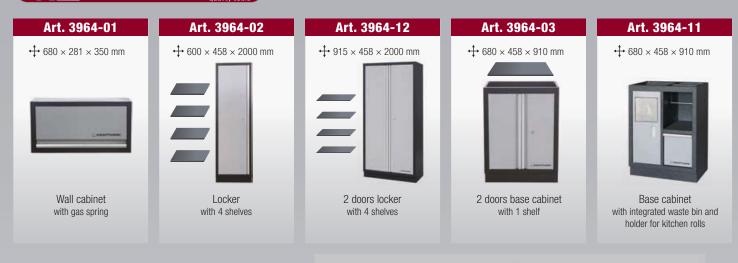

#### Art. 3964A

- **3-Elements Storage System**
- 2 Wall cabinets with gas spring
- Locker with 4 shelves 1
- 1 2 doors base cabinet with 1 shelf
- 1 5 drawer's base cabinet
- 2 Hanging panels
- 1 Multiplex worktop 1361 × 463 × 35 mm

#### Art. 3964B

| Art. 3964-04         | Art. 3964-05                | Art. 3964-15                                                    |
|----------------------|-----------------------------|-----------------------------------------------------------------|
| ↔ 680 × 458 × 910 mm | <b>↓</b> 680 × 458 × 910 mm | + + 646 × 458 × 862 mm                                          |
|                      |                             | Applicable between 2 elements                                   |
|                      |                             | Multiplex worktop:                                              |
|                      |                             | 3964-18 or<br>3964-22                                           |
|                      |                             |                                                                 |
|                      | -                           |                                                                 |
| Base cabinet         | Base cabinet                | Rolling base cabinet                                            |
| with 4 drawers       | with 5 drawers              | with 7 drawers                                                  |
|                      |                             |                                                                 |
|                      |                             |                                                                 |
| Art. 3964-13         | Art. 3964-14                | 100% Compatible Made in Germany                                 |
| ↔ 680 × 458 × 910 mm | ↔ 680 × 458 × 910 mm        | COMPLETO Serie 4900<br>COMPLETO E V/A Serie 4902                |
|                      |                             | COMPLETO E V/A (%) Serie 4903                                   |
|                      |                             |                                                                 |
|                      |                             |                                                                 |
|                      |                             |                                                                 |
|                      |                             |                                                                 |
| Base cabinet         | Base cabinet                | Art. 3964C                                                      |
| with 9 drawers       | with 8 drawers              | 6-Elements Storage System                                       |
|                      |                             | 4 Wall cabinets with gas spring                                 |
|                      |                             | 2 Lockers with 4 shelves<br>1 2 doors base cabinet with 1 shelf |
|                      |                             | 1 4 drawer's base cabinet                                       |

- 2 doors base cabinet with
  1 4 drawer's base cabinet
  2 5 drawer's base cabinet
  4 Hanging panels
  2 Multiplex worktops
  1361 × 463 × 35 mm