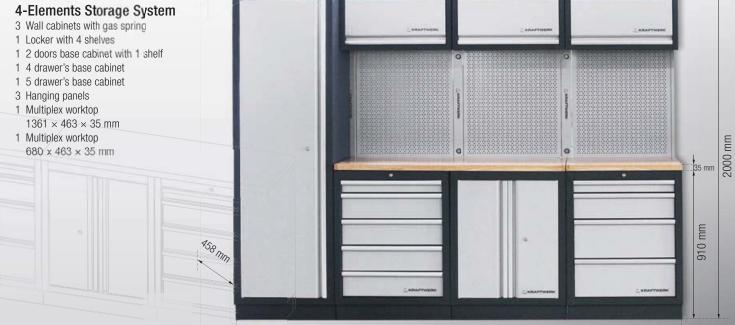

#### Art. 3964A

- **3-Elements Storage System**
- 2 Wall cabinets with gas spring
- Locker with 4 shelves 1
- 1 2 doors base cabinet with 1 shelf
- 1 5 drawer's base cabinet
- 2 Hanging panels
- 1 Multiplex worktop 1361 × 463 × 35 mm