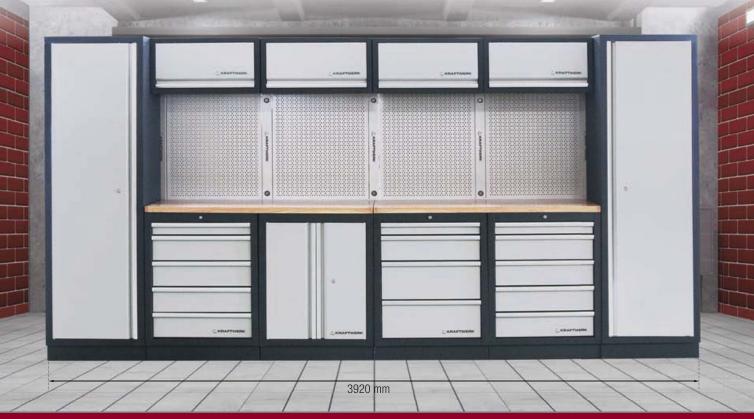

#### Art. 3964B

| Art. 3964-04         | Art. 3964-05                | Art. 3964-15                                                    |
|----------------------|-----------------------------|-----------------------------------------------------------------|
| ↔ 680 × 458 × 910 mm | <b>↓</b> 680 × 458 × 910 mm | + + 646 × 458 × 862 mm                                          |
|                      |                             | Applicable between 2 elements                                   |
|                      |                             | Multiplex worktop:                                              |
|                      |                             | 3964-18 or<br>3964-22                                           |
|                      |                             |                                                                 |
|                      | -                           |                                                                 |
| Base cabinet         | Base cabinet                | Rolling base cabinet                                            |
| with 4 drawers       | with 5 drawers              | with 7 drawers                                                  |
|                      |                             |                                                                 |
|                      |                             |                                                                 |
| Art. 3964-13         | Art. 3964-14                | 100% Compatible Made in Germany                                 |
| ↔ 680 × 458 × 910 mm | ↔ 680 × 458 × 910 mm        | COMPLETO Serie 4900<br>COMPLETO E V/A Serie 4902                |
|                      |                             | COMPLETO E V/A (%) Serie 4903                                   |
|                      |                             |                                                                 |
|                      |                             |                                                                 |
|                      |                             |                                                                 |
|                      |                             |                                                                 |
| Base cabinet         | Base cabinet                | Art. 3964C                                                      |
| with 9 drawers       | with 8 drawers              | 6-Elements Storage System                                       |
|                      |                             | 4 Wall cabinets with gas spring                                 |
|                      |                             | 2 Lockers with 4 shelves<br>1 2 doors base cabinet with 1 shelf |
|                      |                             | 1 4 drawer's base cabinet                                       |

- 2 doors base cabinet with
  1 4 drawer's base cabinet
  2 5 drawer's base cabinet
  4 Hanging panels
  2 Multiplex worktops
  1361 × 463 × 35 mm