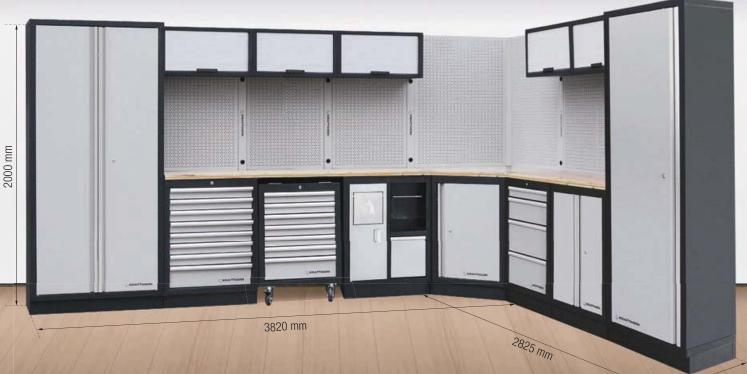

#### 8-Elements Storage System

- 5 Wall cabinets with roller shutter
- 1 Locker with 4 shelves
- 1 2 doors locker with 4 shelves
- 1 2 doors base cabinet with 1 shelf
- 1 1 door corner base cabinet
- 1 8 drawer's base cabinet
- 1 4 drawer's base cabinet
- 1 7 drawer's rolling base cabinet
- 1 Base cabinet with waste bin/kitchen roll

#### 4 Hanging panels

- 2 Hanging panels for 3964-16
- 1 Multiplex worktop,  $1361 \times 463 \times 35$  mm
- 1 Multiplex worktop for 3964-16, 864  $\times$  864  $\times$  35 mm
- 1 Multiplex worktop,  $2041 \times 463 \times 35$  mm