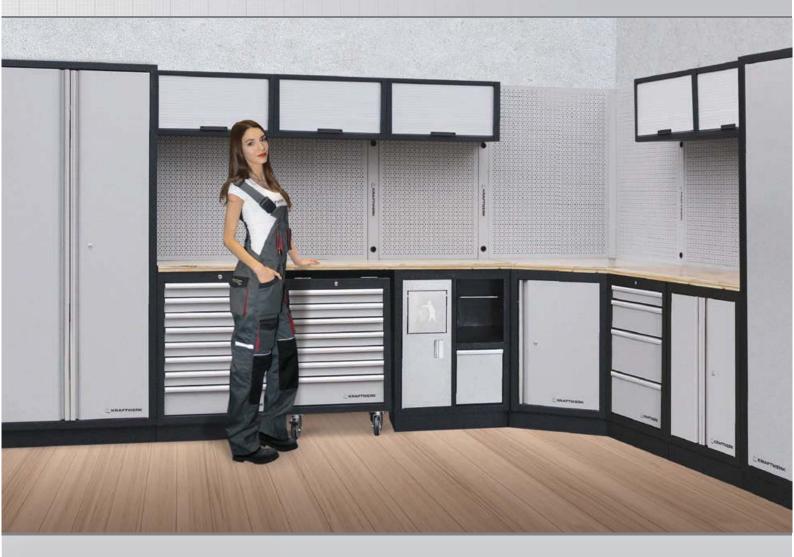

#### 8-Elements Storage System

- 5 Wall cabinets with roller shutter
- 1 Locker with 4 shelves
- 1 2 doors locker with 4 shelves
- 1 2 doors base cabinet with 1 shelf
- 1 1 door corner base cabinet
- 1 8 drawer's base cabinet
- 1 4 drawer's base cabinet
- 1 7 drawer's rolling base cabinet
- 1 Base cabinet with waste bin/kitchen roll

#### 4 Hanging panels

- 2 Hanging panels for 3964-16
- 1 Multiplex worktop,  $1361 \times 463 \times 35$  mm
- 1 Multiplex worktop for 3964-16, 864  $\times$  864  $\times$  35 mm
- 1 Multiplex worktop,  $2041 \times 463 \times 35$  mm