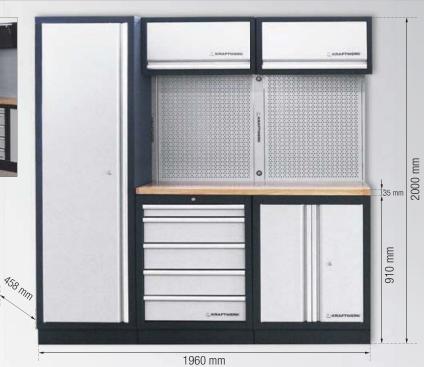

### Modular elements workshop wall cabinet system

for compilation following individual needs. Freestanding construction, no fixtures and no walls necessary to place, very flexible to install. Each module can be ordered individually. Ball-bearing guided drawers of different heights, fitting all KRAFTWERK-tool inserts (COMPLETOhardshells, EVA, EVA3) with central locking system and single locking drawers. Tool wall panels with standard Euro perforation. Multiplex-worktops 35mm of the finest beech wood worked in Germany with protection by linseed oil varnish.